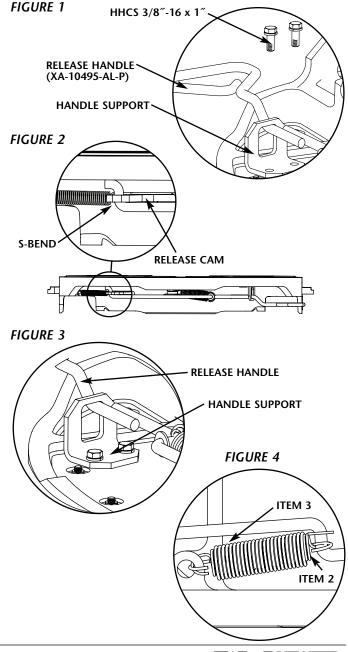

## **PROCEDURE:**

- 1. Carefully detach springs from bend on release handle. Remove existing release handle from the top plate by removing two Hex Head Cap Screws and lock washers from handle support (FIGURE 1), so the "S-bend" in the handle can be removed from the cam plate. Discard old release handle.
- 2. Insert the new release handle (*ITEM 1*) through the handle support window (*FIGURE 1*). Insert the "S-bend" on the handle through the hole in the cam plate and position handle as shown in *FIGURE 2*.
- 3. Position the handle support as shown in *FIGURE 3* and reinstall the Hex Head Cap Screws and lock washers. Tighten to 300 in. lbs. max.
- 4. Attach the new release handle springs (*ITEMS 2* and 3) so that both spring openings face down when the fifth wheel is mounted on the truck (*FIGURE 4*).
- 5. Verify the proper operation of the fifth wheel by locking and unlocking the fifth wheel locks at least three times using a SAF-HOLLAND Kingpin Lock Tester TF-TLN-5001 (refer to SAF-HOLLAND Publication XL-FW340 for lock tester instructions).

**IMPORTANT:** DO NOT use any fifth wheel that fails to operate properly.

Failure to properly couple tractor and trailer may cause separation which, if not avoided, could result in death or serious injury.

## **KIT CONTENTS**

| ltem | Description             | Quantity | Part No.      |
|------|-------------------------|----------|---------------|
| 1    | Release Handle          | 1        | XA-10495-AL-P |
| 2    | Extension Spring, Inner | 1        | XB-10489-P    |
| 3    | Extension Spring, Outer | 1        | XB-10490-P    |