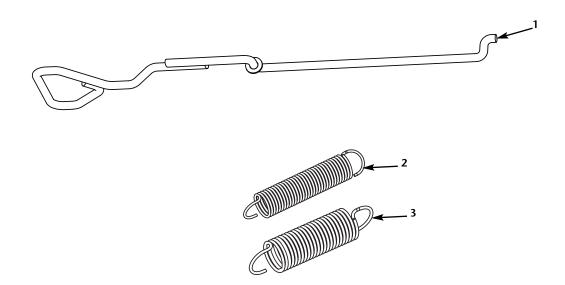

## **PROCEDURE:**

- 1. Carefully detach springs from bend on release handle. Remove existing release handle from the top plate by removing two Hex Head Cap Screws and lock washers from handle support (FIGURE 1), so the "S-bend" in the handle can be removed from the cam plate. Discard old release handle.
- 2. Insert the new release handle (*ITEM 1*) through the handle support window (*FIGURE 1*). Insert the "S-bend" on the handle through the hole in the cam plate and position handle as shown in *FIGURE 2*.
- 3. Position the handle support as shown in *FIGURE 3* and reinstall the Hex Head Cap Screws and lock washers. Tighten to 300 in. lbs. max.
- 4. Attach the new release handle springs (*ITEMS 2* and 3) so that both spring openings face down when the fifth wheel is mounted on the truck (*FIGURE 4*).
- 5. Verify the proper operation of the fifth wheel by locking and unlocking the fifth wheel locks at least three times using a SAF-HOLLAND Kingpin Lock Tester TF-TLN-5001 (refer to SAF-HOLLAND Publication XL-FW340 for lock tester instructions).

## **KIT CONTENTS**

| ltem | Description             | Quantity | Part No.      |
|------|-------------------------|----------|---------------|
| 1    | Release Handle          | 1        | XA-10495-AL-P |
| 2    | Extension Spring, Inner | 1        | XB-10489-P    |
| 3    | Extension Spring, Outer | 1        | XB-10490-P    |