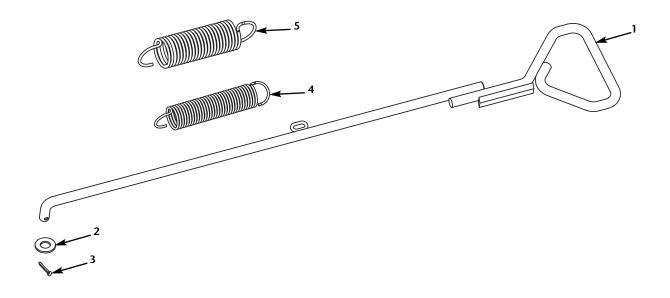

## **RK-171-10681-R PARTS BREAKDOWN**

### **KIT CONTENTS**

| ltem | Description             | Quantity | Part No.         |
|------|-------------------------|----------|------------------|
| 1    | Release Handle          | 1        | XA-10681-RP      |
| 2    | Washer, 1/2″ SAE        | 1        | XB-PW-1732-1-116 |
| 3    | Cotter Pin              | 1        | XB-16            |
| 4    | Extension Spring, Inner | 1        | XB-10489         |
| 5    | Extension Spring, Outer | 1        | XB-10490         |