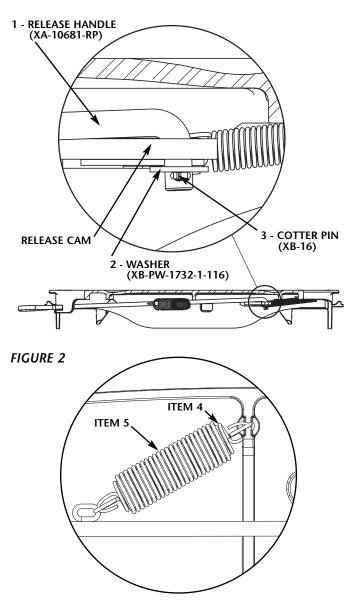

- 1. Carefully detach springs from loop on release handle. Remove existing release handle from the top plate by cutting through the handle. Discard all release handle parts.
- 2. Insert the new release handle (*ITEM 1*) through the cast slot on the top plate. Position the release handle as shown in *FIGURE 1*.
- 3. Install the washer (*ITEM 2*) and cotter pin (*ITEM 3*) as shown in *FIGURE 1* to connect the new release handle to the release cam.
- 4. Spread the cotter pin legs.
- 5. Attach the new release handle springs (*ITEMS 4* and *5*) so that both spring openings face down when the fifth wheel is mounted on the truck (*FIGURE 2*).
- 6. Verify the proper operation of the fifth wheel by locking and unlocking the fifth wheel locks at least three times using a Holland Kingpin Lock Tester TF-TLN-5001 (refer to Holland Publication XL-FW340 for lock tester instructions).

#### FIGURE 1

## **RK-171-10681-R PARTS BREAKDOWN**

### **KIT CONTENTS**

| ltem | Description             | Quantity | Part No.         |
|------|-------------------------|----------|------------------|
| 1    | Release Handle          | 1        | XA-10681-RP      |
| 2    | Washer, 1/2″ SAE        | 1        | XB-PW-1732-1-116 |
| 3    | Cotter Pin              | 1        | XB-16            |
| 4    | Extension Spring, Inner | 1        | XB-10489         |
| 5    | Extension Spring, Outer | 1        | XB-10490         |