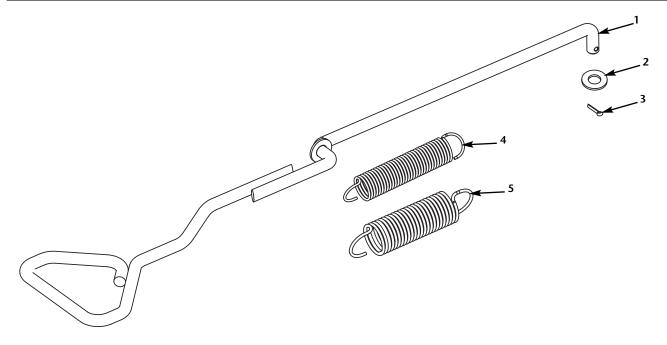

## **KIT CONTENTS**

| Item | Description             | Quantity | Part No.         |
|------|-------------------------|----------|------------------|
| 1    | Release Handle          | 1        | XA-10495-RP      |
| 2    | Washer, 1/2" SAE        | 1        | XB-PW-1732-1-116 |
| 3    | Cotter Pin              | 1        | XB-16            |
| 4    | Extension Spring, Inner | 1        | XB-10489         |
| 5    | Extension Spring, Outer | 1        | XB-10490         |