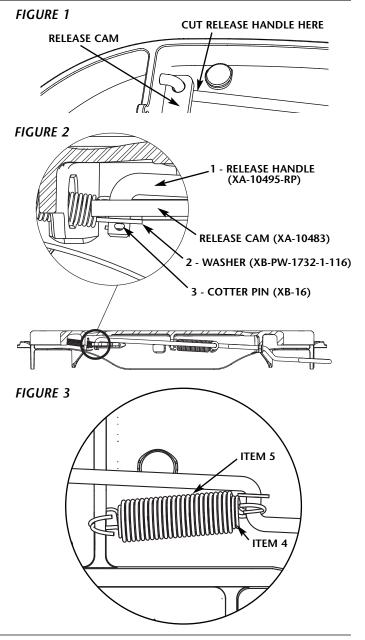

- 1. Carefully detach springs from loop on release handle. Remove existing release handle from the top plate by cutting through the handle near the release cam so the "S-bend" in the handle can be removed (FIGURE 1). Discard all release handle parts.
- 2. Insert the new release handle (*ITEM 1*) through the cast slot on the top plate. Position the release handle as shown in *FIGURE 2*.
- 3. Install the washer (*ITEM 2*) and cotter pin (*ITEM 3*) as shown in *FIGURE 2* to connect the new release handle to the release cam.
- 4. Spread the cotter pin legs.
- 5. Attach the new release handle springs (*ITEMS 4* and *5*) so that both spring openings face down when the fifth wheel is mounted on the truck (*FIGURE 3*).
- 6. Verify the proper operation of the fifth wheel by locking and unlocking the fifth wheel locks at least three times using a Holland Kingpin Lock Tester TF-TLN-5001 (refer to Holland Publication XL-FW340 for lock tester instructions).

## **KIT CONTENTS**

| Item | Description             | Quantity | Part No.         |
|------|-------------------------|----------|------------------|
| 1    | Release Handle          | 1        | XA-10495-RP      |
| 2    | Washer, 1/2" SAE        | 1        | XB-PW-1732-1-116 |
| 3    | Cotter Pin              | 1        | XB-16            |
| 4    | Extension Spring, Inner | 1        | XB-10489         |
| 5    | Extension Spring, Outer | 1        | XB-10490         |