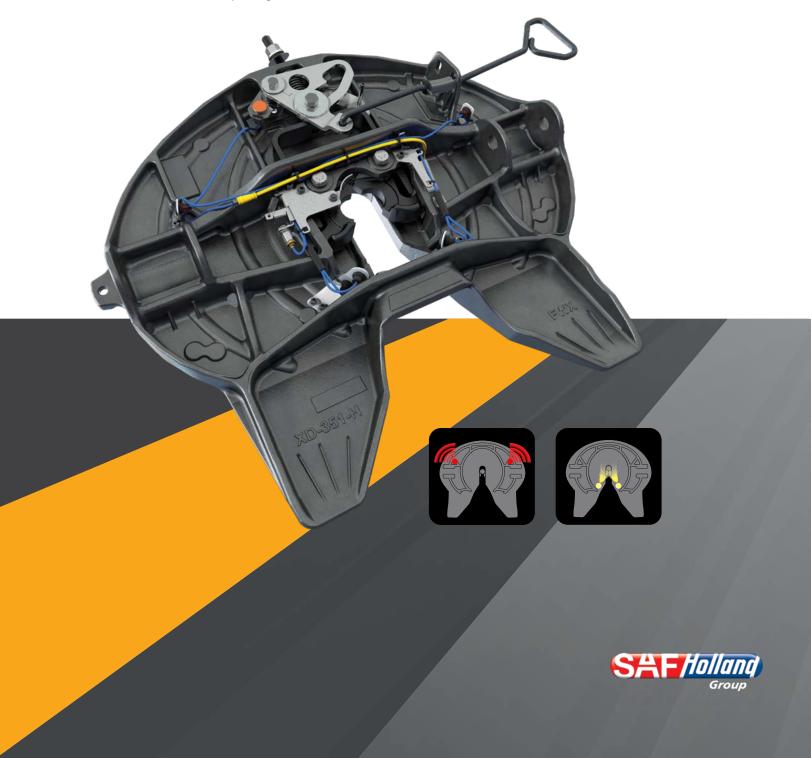

# **ELI-te<sup>™</sup> Series**

Electric Lock Indicator – Technology Enhanced Fifth Wheel Coupling Assistant

## HOLLAND FW35 ELI-te<sup>™</sup>

Flectronic Lock Indicator – Technology Enhanced

ELI-te<sup>™</sup> assists the driver with LED lights on the fifth wheel to allow for quick recognition of a successful or failed coupling attempt. Drivers no longer need to guess on the success of the couple. ELI-te<sup>™</sup> prevents potential mistakes before they happen.

The ELI-te<sup>™</sup> feature provides a significant advantage to fleets looking to provide their drivers with user friendly assistance that enhances coupling efficiency, driver confidence, and safety.

- Successful couplings trigger white LED lights to assist the driver with visual lock inspection prior to performing a tug test.
- Unsuccessful coupling triggers flashing red LED lights to notify the driver of an issue prior to tug test.
- Promotes consistent and thorough driver coupling inspections.
- Robust electrical components: sealed one-piece harness, long-life LED lights, durable inductive sensors, and steel encased logic module ensure reliable operation in the toughest conditions.
- Superior FW35 Series TwinLock<sup>™</sup> reliability enhanced with intelligent logic and interactive LED lights to assist with coupling inspections.
- ELI-te<sup>™</sup> option for the FW35 Series is user friendly, requires minimal maintenance, and is backed by a 2-year warranty.