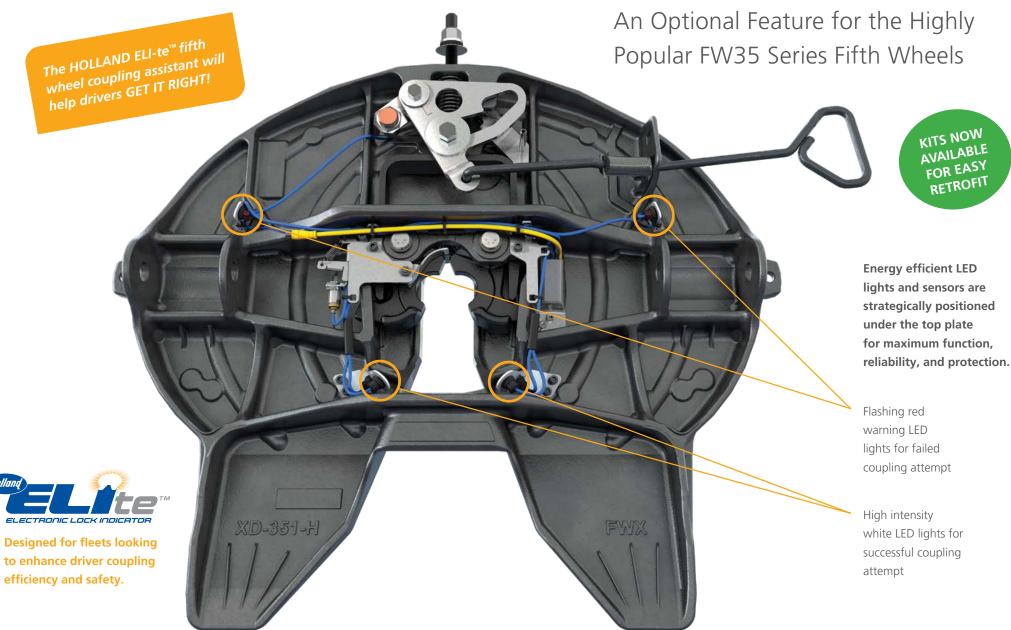

## HOLLAND FW35 ELI-te<sup>™</sup>

Flectronic Lock Indicator – Technology Enhanced

ELI-te<sup>™</sup> assists the driver with LED lights on the fifth wheel to allow for quick recognition of a successful or failed coupling attempt. Drivers no longer need to guess on the success of the couple. ELI-te<sup>™</sup> prevents potential mistakes before they happen.

- Successful couplings trigger white LED lights to assist the driver with visual lock inspection prior to performing a tug test.
- Unsuccessful coupling triggers flashing red LED lights to notify the driver of an issue prior to tug test.
- Promotes consistent and thorough driver coupling inspections.
- Robust electrical components: sealed one-piece harness, long-life LED lights, durable inductive sensors, and steel encased logic module ensure reliable operation in the toughest conditions.
- Superior FW35 Series TwinLock<sup>™</sup> reliability enhanced with intelligent logic and interactive LED lights to assist with coupling inspections.
- ELI-te<sup>™</sup> option for the FW35 Series is user friendly, requires minimal maintenance, and is backed by a 2-year warranty.

**FAILED COUPLING** – In the case of a failed coupling attempt, bright red flashing LED lights assist the driver to quickly recognize a potentially costly mistake before attempting a tug test or driving away.

SUCCESSFUL COUPLING - A successful couple triggers highintensity white LED lights, strategically aimed at the kingpin and lock for enhanced visibility during the inspection process, especially in poor weather and low-light conditions.