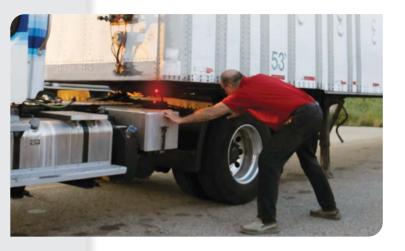

**FAILED COUPLING** – In the case of a failed coupling attempt, bright red flashing LED lights assist the driver to quickly recognize a potentially costly mistake before attempting a tug test or driving away.