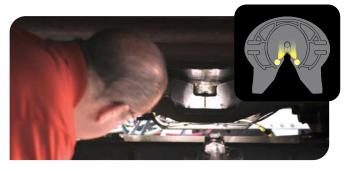

## HOLLAND FW35 ELI-te<sup>™</sup>

Flectronic Lock Indicator – Technology Enhanced

ELI-te<sup>™</sup> assists the driver with LED lights on the fifth wheel to allow for quick recognition of a successful or failed coupling attempt. Drivers no longer need to guess on the success of the couple. ELI-te<sup>™</sup> prevents potential mistakes before they happen.

The ELI-te<sup>™</sup> feature provides a significant advantage to fleets looking to provide their drivers with user friendly assistance that enhances coupling efficiency, driver confidence, and safety.

- Successful couplings trigger white LED lights to assist the driver with visual lock inspection prior to performing a tug test.
- Unsuccessful coupling triggers flashing red LED lights to notify the driver of an issue prior to tug test.
- Promotes consistent and thorough driver coupling inspections.
- Robust electrical components: sealed one-piece harness, long-life LED lights, durable inductive sensors, and steel encased logic module ensure reliable operation in the toughest conditions.
- Superior FW35 Series TwinLock<sup>™</sup> reliability enhanced with intelligent logic and interactive LED lights to assist with coupling inspections.
- ELI-te<sup>™</sup> option for the FW35 Series is user friendly, requires minimal maintenance, and is backed by a 2-year warranty.