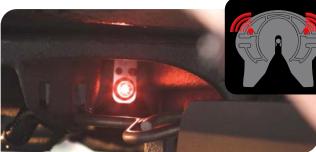

**FAILED COUPLING** – In the case of a failed coupling attempt, bright red flashing LED lights assist the driver to quickly recognize a potentially costly mistake before attempting a tug test or driving away.