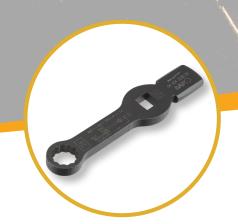

## STRAIGHT IMPACT WRENCH SW 24

for **brake caliper repairs** (SAF No. 04 434 3338 00)

- Guaranteed opening even of strongly rusted screws
- Developed for heavy-duty work