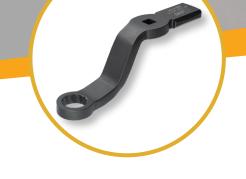

## **CURVED IMPACT WRENCH SW 24**

for **brake cylinder repairs** (SAF No. 04 434 3337 00)

- Repairs without the need to remove the tire in case of breakdowns – possible due to special shape
- Practical also for repairs in workshops