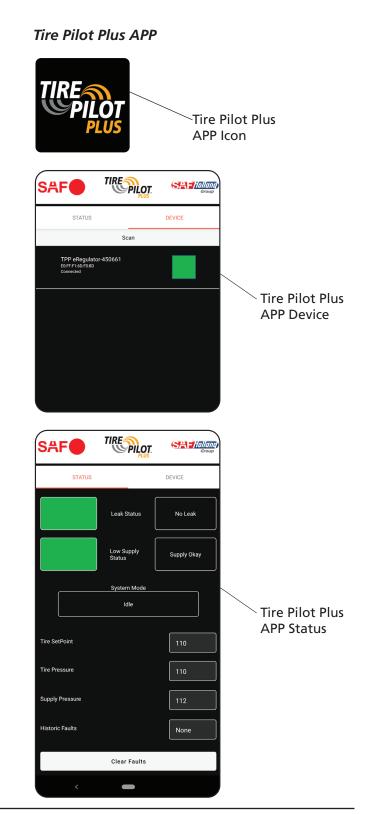

## Attention

With the launch of the new TPP electronic regulator assembly last November, SAF-HOLLAND now has available for the first time in its history, a Tire Pilot Plus application program available for Android and IOS operating systems. Through its Bluetooth<sup>®</sup> capabilities, any operator or technician will be able to electronically interface with the new TPP electronic controller which will provide real-time info when the vehicle is parked:

- Current System Tire Pressures
- Supply Pressure Estimation
- Historical Fault Information

While this application will provide valuable system information, especially for diagnostics, the user will not be able to reset any system parameters such as the pressure set point or other programming attributes.