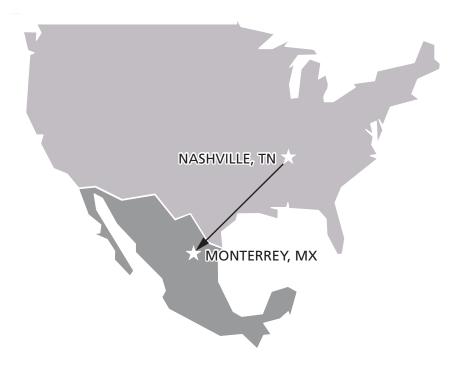

## **Attention:**

SAF-HOLLAND® will be moving all SAF® Tire Pilot Plus™ (TPP) production to Haldex de Monterrey, Mexico (HDX) facility to support our strategic product and production alignment with the Haldex organization which was purchased by SAF-HOLLAND, Inc. earlier this year. This move will occur in a transitional process from it's current production location of Nashville, TN to Monterrey (HDX) during the summer to ensure a smooth transition for all customers and suppliers.

This move will not impact current pricing and/or delivery schedules as planned and will be as seamless as possible to our customer base. Notifications to all suppliers have already taken place.

This move further aligns the TPP product line and production to our Haldex de Monterrey, Mexico facility which has been making Haldex air products for 20 years by consolidating these products into one facility.