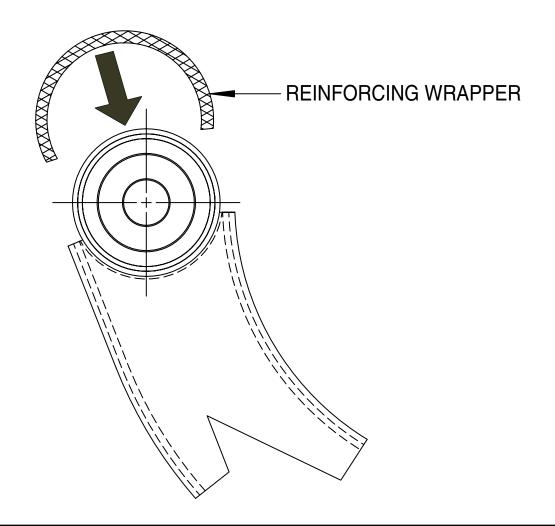

The upgraded beam can be easily identified as shown below.

GO THE DISTANCE.

HOLLAND HITCH (AUST.) PTY. LTD. P.O. Box 63 Melton, Vic 3337 Phone: (03) 9743 6799 Fax: (03) 9743 6763 www.hollandhitch.com.au